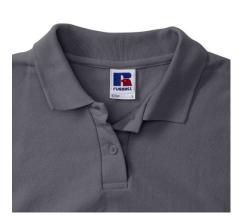

### **Basic informations**

Size: M

Length: 48 Width: 38 Height: 21

Printing type: Vez Color: Dark grey

Size: M

# **Specification**

RUSSELL women's CLASSIC POLYCOTTON POLO made from a single double yarn from which it produces fine and strong pike material. Classic stitching on the side, collar and shoulder reinforcements, double stitch along the shoulders, bottom and around the armpits, additional stitching around the ruffles, two buttons colored shirt, spare button Polo Convoy gray M