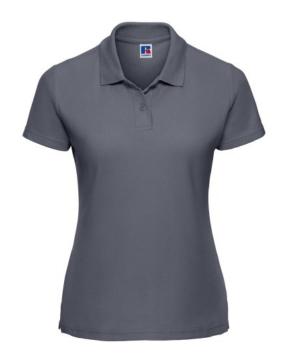

# RUSSELL FEMALE CLASSIC POLYCOTTON POLO

### **Basic informations**

Size: M

Length: 48 Width: 38 Height: 21

Printing type: Vez Color: Dark grey

Size: M

# **Specification**

RUSSELL women's CLASSIC POLYCOTTON POLO made from a single double yarn from which it produces fine and strong pike material. Classic stitching on the side, collar and shoulder reinforcements, double stitch along the shoulders, bottom and around the armpits, additional stitching around the ruffles, two buttons colored shirt, spare button Polo Convoy gray M