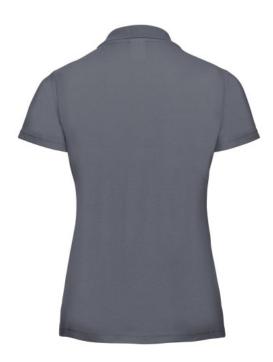

# RUSSELL FEMALE CLASSIC POLYCOTTON POLO

# **Specification**

RUSSELL women's CLASSIC POLYCOTTON POLO made from a single double yarn from which it produces fine and strong pike material. Classic stitching on the side, collar and shoulder reinforcements, double stitch along the shoulders, bottom and around the armpits, additional stitching around the ruffles, two buttons colored shirt, spare button Polo Convoy gray M